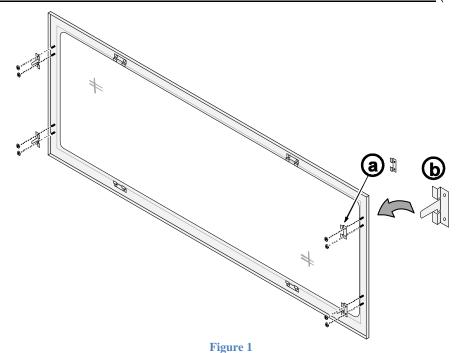

## **Installation**

1 Remove and discard the four side glass brackets on the glass frame (see Figure 1, item "a"). Attach the mounting brackets included with this kit to the back of the glass frame, using the nuts removed earlier - <a href="make">make</a> sure the brackets are installed with the notch on the lower side of the bracket (see Figure 1, item "b").